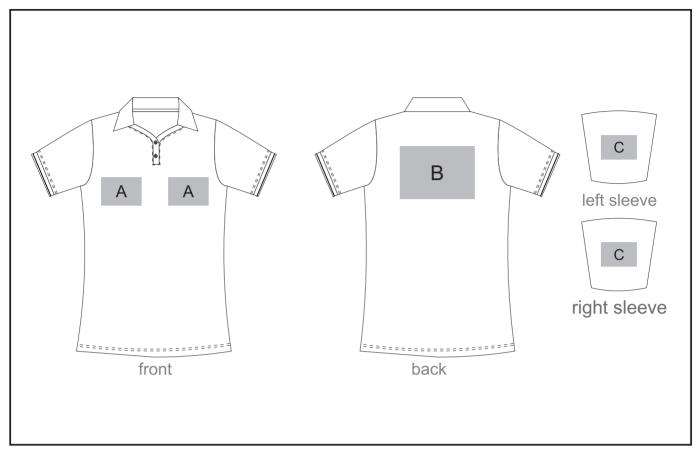

## **Branding Options:**

#### **Position A**

- 1. Embroidery (EMB) 9 colours Size: 100mm diameter
- 2. Screen Print (SA) 1 colours Size: 100mm wide x 80mm high
- 3. Digital Transfer Clothing (DTC) Full colour Size: 100mm wide x 100mm high

#### **Position B**

- 1. Embroidery (EMB) 9 colours Size: 200mm wide x 200mm high
- 2. Screen Print (SA) 1 colours Size: 260mm wide x 200mm high
- 3. Digital Transfer Clothing (DTC) Full colour Size:210mm wide x 148mm high

#### Position C

- 1. Embroidery (EMB) 9 colours Size: 80mm diameter
- 2. Screen Print (SA) 1 colours Size: 60mm wide x 60mm high
- 3. Digital Transfer Clothing (DTC) Full colour Size: 80mm wide x 80mm high